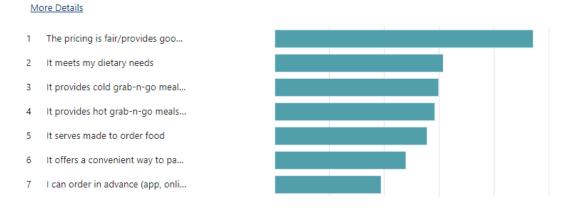

13. Please rank these factors from most important to least important for meal services offered on campus.

14. Do you have any other thoughts or suggestions regarding food services at CBC?

| More Details    | ିଫ୍ରିଂ Insights  |                                                                                                                                                                                                                                                                                                                                                                                                                                                                                                                                                                                                                                                                                                                                                                                                                                                                                                                                                                                                                                                                                                                                                                                                                                                                      |
|-----------------|------------------|----------------------------------------------------------------------------------------------------------------------------------------------------------------------------------------------------------------------------------------------------------------------------------------------------------------------------------------------------------------------------------------------------------------------------------------------------------------------------------------------------------------------------------------------------------------------------------------------------------------------------------------------------------------------------------------------------------------------------------------------------------------------------------------------------------------------------------------------------------------------------------------------------------------------------------------------------------------------------------------------------------------------------------------------------------------------------------------------------------------------------------------------------------------------------------------------------------------------------------------------------------------------|
|                 | 273<br>Responses | Latest Responses<br>"No"<br>"I feel that the food options available for students in the little shop in the H<br>"Ice cream "                                                                                                                                                                                                                                                                                                                                                                                                                                                                                                                                                                                                                                                                                                                                                                                                                                                                                                                                                                                                                                                                                                                                         |
| food<br>food wo |                  | food pantry<br>food back on campus<br>otions<br>od service<br>food back on campus<br>food service<br>food service<br>food back on campus<br>food service<br>food back on campus<br>food service<br>food back on campus<br>food service<br>food service |