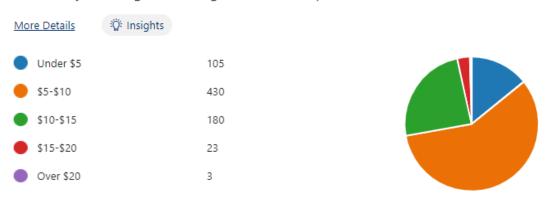

10. What is your budget for a single meal on campus?

11. Would you participate in meal plan options that offer discounts for frequent on-campus dining?

12. Would you be more likely to use Food Service on Campus if you had multiple payments options (Venmo, Apple Pay, Cash App, Cash/Debit)?