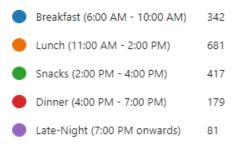

More Details

8. During which times of the day would you want to eat on campus? (Select all that apply)

More Details

9. How often would you dine on campus in a typical week?

More DetailsInsightsDaily614-6 Times a Week912-3 Times a Week289Once a Week99Occasionally131Rarely/Never70