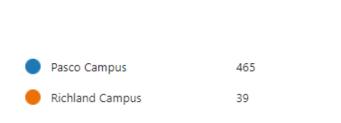

## **Food Survey**

March 5, 2024

## A total of 741 survey responses.

| 1. Are you a: |            |     |
|---------------|------------|-----|
| More Details  | 🔅 Insights |     |
|               |            |     |
| Student       |            | 490 |
| Faculty       |            | 74  |
| Staff         |            | 177 |
|               |            |     |



## 2. Which campus do you attend?





## 3. What time of day do you attend class?



More Details







4. Do you live in SunHawk Hall?





5. My classes are primarily

More Details



6. What is your primary teaching modality?









7. What type of food would you prefer when dining on campus? (Select all that apply)

More Details



8. During which times of the day would you want to eat on campus? (Select all that apply)

More Details





9. How often would you dine on campus in a typical week?

More DetailsInsightsDaily614-6 Times a Week912-3 Times a Week289Once a Week99Occasionally131Rarely/Never70







10. What is your budget for a single meal on campus?

11. Would you participate in meal plan options that offer discounts for frequent on-campus dining?



12. Would you be more likely to use Food Service on Camp