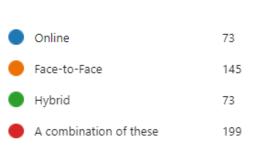

10. What is your budget for a single meal on campus?

11. Would you participate in meal plan options that offer discounts for frequent on-campus dining?

12. Would you be more likely to use Food Service on Campus if you had multiple payments options (Venmo, Apple Pay, Cash App, Cash/Debit)?