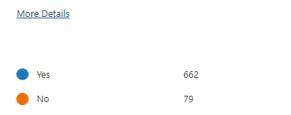

10. What is your budget for a single meal on campus?

11. Would you participate in meal plan options that offer discounts for frequent on-campus dining?

12. Would you be more likely to use Food Service on Campus if you had multiple payments options (Venmo, Apple Pay, Cash App, Cash/Debit)?