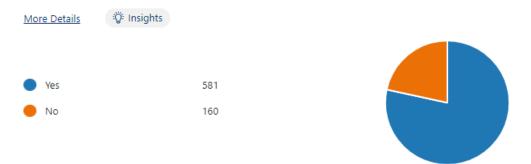

10. What is your budget for a single meal on campus?

11. Would you participate in meal plan options that offer discounts for frequent on-campus dining?

12. Would you be more likely to use Food Service on Campus if you had multiple payments options (Venmo, Apple Pay, Cash App, Cash/Debit)?