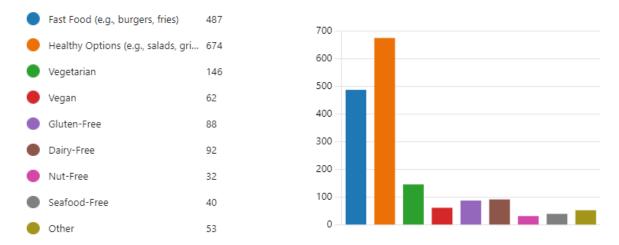

## 3. What time of day do you attend class?

More Details

4. Do you live in SunHawk Hall?

5. My classes are primarily

More Details

6. What is your primary teaching modality?

7. What type of food would you prefer when dining on campus? (Select all that apply)

More Details

8. During which times of the day would you want to eat on campus? (Select all that apply)

More Details

9. How often would you dine on campus in a typical week?

More DetailsInsightsDaily614-6 Times a Week912-3 Times a Week289Once a Week99Occasionally131Rarely/Never70