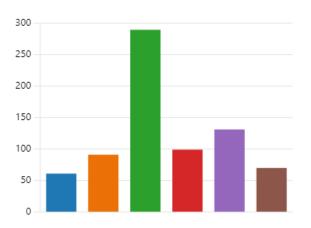

More Details

8. During which times of the day would you want to eat on campus? (Select all that apply)

More Details

9. How often would you dine on campus in a typical week?

More DetailsInsightsDaily614-6 Times a Week912-3 Times a Week289Once a Week99Occasionally131Rarely/Never70