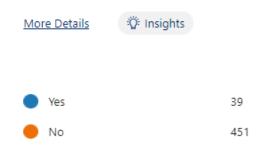

More Details

8. During which times of the day would you want to eat on campus? (Select all that apply)

More Details

9. How often would you dine on campus in a typical week?

More DetailsInsightsDaily614-6 Times a Week912-3 Times a Week289Once a Week99Occasionally131Rarely/Never70